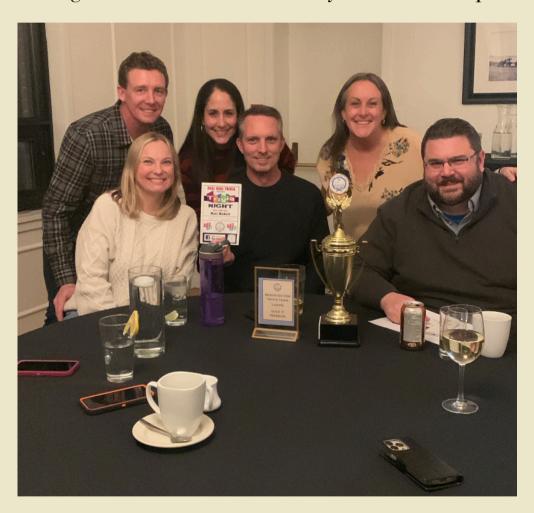

### January 17th Trivia Champions

Our Third Trivia Night of the Year has come and gone! This month, the Westwood Wildcats got dethroned by Team Trebeck!

Congratuations to our January Trivia Champs!

Let us know when you want to see Trivia return or if there's any specific themes you want to see!