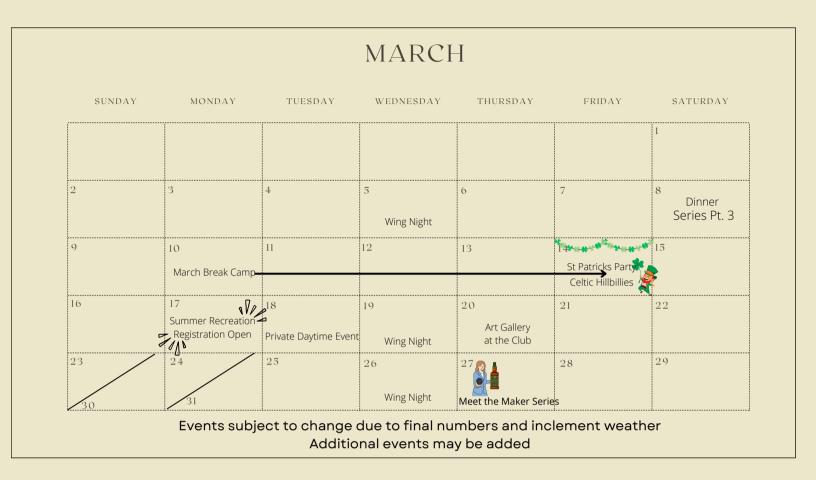

### MARCH AT A GLANCE

March 8th - Curated Dinner Series #3

March 10th-14th - March Break Camp

March 14th- St. Patricks Party Dinner and Live Entertainment

March 17th-Summer Registration

March 20th - Art Gallery Night

March 23rd - Tentative Character Brunch

March 27th- Meet the Maker & Aperitivo