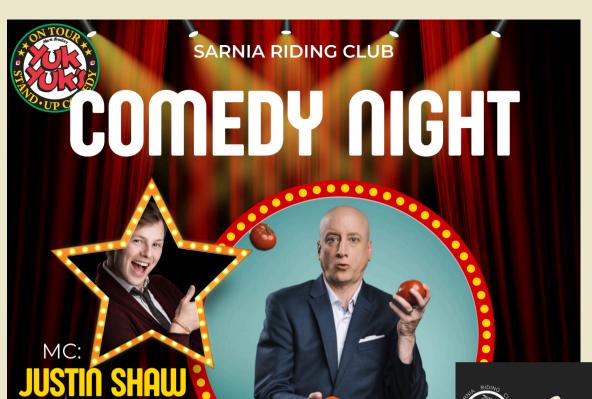

### The Arendelle Feast

#### **Breakfast Mains**

### **Scrambled Eggs**

Veggie Frittata- spinach, roasted red peppers, red onions, cheese

Bacon & Sausage - strip bacon and breakfast sausage

**Home fries** - fried potatoes, onions, bell peppers

Elsa's Enchanted French Toast Casserole - French toast bake,

powdered sugar maple syrup

Anna's Pancakes - Mini pancakes, maple syrup, berry compote

### **Stations**

#### **Sven's Toast Station**

Breads: White, whole wheat, sourdough, bagels Spreads: Strawberry jam, blueberry jam, Nutella, peanut butter, butter, cream cheese, honey

#### Olaf's Parfait & Fruit Kebab Station

Parfaits: Vanilla yogurt, fruit compotes, granola, toasted seeds. Fruit Kebabs: Banana, marshmallow, and blueberries

### Kristoff's Coffee & Tea Station

Drinks: Regular coffee, decaf coffee, assorted teas creamers, milk, almond milk, syrups, sugars

### Elsa's Hot Cocoa Bar

Toppings: Mini marshmallows, sprinkles, whipped cream, chocolate shavings

Please Ask About Allergens Menu