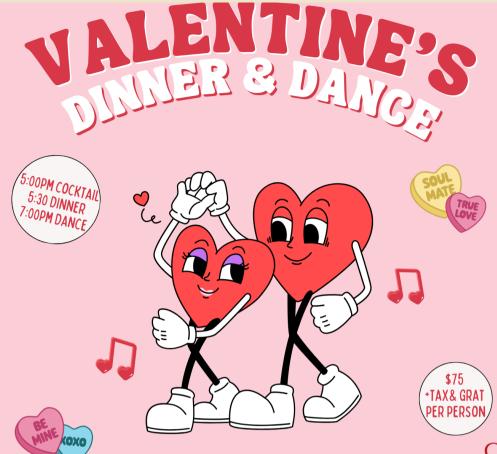

### Valentines Day Dinner & Dance

FRIDAY FEB 14TH!PREORDERS REQUIRED, DANCING OPTIONAL

### IMPORTANT DATES

February 1st - Dinner Series Pt 1

February 9th - Super Bowl Platters Pick Up

February 14th - Valentines Dinner & Ballroom Dancing

February 15th - Wedding

February 17th - Family Day Office Closed